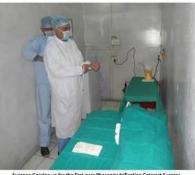

Pre Operative Care & Preparation by Nursing Staff

Surgeon Gearing up for the first ever Phacoemulsification Cataract Surgery at the height of 14106 feet on 15 Oct 2011

First ever Phacoemulsification Cataract Surgery is under progress at the height of 14106 feet on 15 Oct 2011

Post Operative Care.

Post Operative Care by Operating Surgeon

Make Shift Eye Ward for Post Operative Care

Secondary Eye Camp at High Altitude : 28 - 29 Sep 2011

Reception & Waiting Area : Secondary Eye Camp at High Altitude : 28 -29 Sep 2011