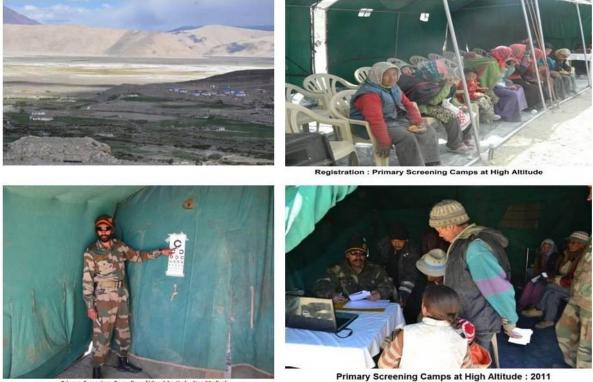

Glimpses of First Ever Mega Camp at the height of 14106 feet : Modern Cataract Surgery by Phacoemulsification Technique at High Altitude : Sep - Oct 2011

Primary Screening Camps in a remote locations about 200 Km away from main city

Primary Screening : Recording of Visual Acuity by Non Medicals