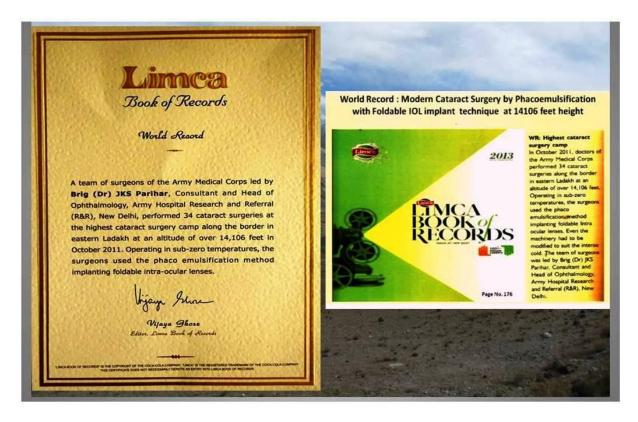

# Modern Cataract Surgery by Phacoemulsification Technique at High Altitude :The Armed forces module of three tier comprehensive eye care

Maj Gen (Then Brigadier) JKS Parihar (Retd) had organized Eye camps and Community Ophthalmic Services in Eastern Ladakh areas of J&K at high altitude in 2011-12 and performed Phacoemulsification with foldable IOL implantation at 14106 feet height probably maiden event ever and anywhere in the world in the history of Ophthalmic surgery. These activities have been widely acknowledged and acclaimed all over by National/International print and Electronic Media. The Limca Book of Records 2013 has acknowledge and endorsed this event as World Record of Phacoemulsification surgery at Highest altitude of 14106 feet .