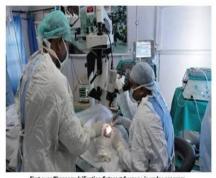

rgery by

Brig JKS Parihar is performing Cataract surgery by Phacoemulsification technique at 14106 feet height on 15 Oct 2011

First Ever Phacoemulsification with Foldable IOL implant Cataract Surgery at 14106 feet altitude

Pre Operative Care & Preparation by Nursing Staff

Surgeon Gearing up for the first ever Phacoemulsification Cataract Surgery at the height of 14106 feet on 15 Oct 2011

First ever Phacoemulsification Cataract Surgery is under progress at the height of 14106 feet on 15 Oct 2011