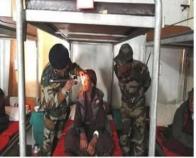

Pre Operative Care & Preparation by Nursing Staff

Surgeon Gearing up for the first ever Phacoemulsification Cataract Surgery at the height of 14106 feet on 15 Oct 2011

First ever Phacoemulsification Cataract Surgery is under progress at the height of 14106 feet on 15 Oct 2011