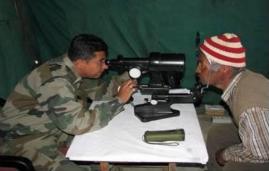

Refraction with the help of Streak Retinoscope at Secondary Camp

Keratometry by Ophthalmologist at Secondary Camp to calculate presumed power of IOL implant

Tertiary Eye Camps on 15 to 17 Oct 2011 at the height of 14016 feet to conduct Cataract Surgery by Modern technique of Phacoemulsification with Foldable Intra Ocular Lens implantation