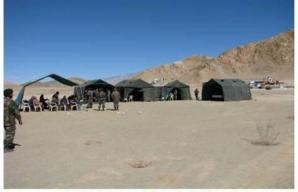

Since the eye camps drew patients from a wide area of Eastern Ladakh and patients had to be transported by the Indian Army for the same. The extensive logistics arrangements to organize such activities were herculean task. To motivate patients to undergo a surgical procedure and as well for them to also travel almost 200 to 350 Kms was a huge challenge in itself. To convert a forward surgical centre into a standard eye operation theatre equipped with latest surgical equipments required great efforts .In addition to activating the operation theatre, the post operative ward, other logistic facilities were also extended to the patients and their attendants. The latest ophthalmic surgical microscope and Phacoemulsifier machines along with other sophisticated eye equipment were brought in from Delhi and Leh respectively.