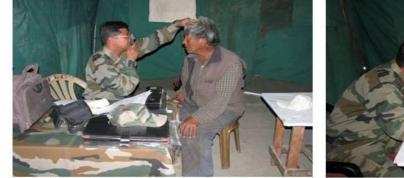

# Secondary Eye Camps: Treatment & preoperative Investigations for subsequent Phacoemulsification Surgery

Secondary Eye Camp at High Altitude : 28 -29 Sep 2011

A Scan Biometry by Ophthalmologist at Secondary Camp to calculate presumed power of IOL implant

Refraction with the help of Streak Retinoscope at Secondary Camp

Keratometry by Ophthalmologist at Secondary Camp to calculate presumed power of IOL implant

Tertiary Eye Camps on 15 to 17 Oct 2011 at the height of 14016 feet to conduct Cataract Surgery by Modern technique of Phacoemulsification with Foldable Intra Ocular Lens implantation