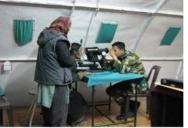

rgery by

Brig JKS Parihar is performing Cataract surgery by Phacoemulsification technique at 14106 feet height on 15 Oct 2011

First Ever Phacoemulsification with Foldable IOL implant Cataract Surgery at 14106 feet altitude