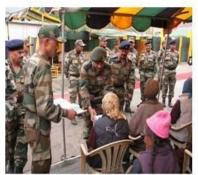

# Secondary Eye Camps: Treatment & preoperative Investigations for subsequent Phacoemulsification Surgery

Secondary Eye Camp at High Altitude : 28 -29 Sep 2011

A Scan Biometry by Ophthalmologist at Secondary Camp to calculate presumed power of IOL implant

Refraction with the help of Streak Retinoscope at Secondary Camp

Keratometry by Ophthalmologist at Secondary Camp to calculate presumed power of IOL implant

Tertiary Eye Camps on 15 to 17 Oct 2011 at the height of 14016 feet to conduct Cataract Surgery by Modern technique of Phacoemulsification with Foldable Intra Ocular Lens implantation