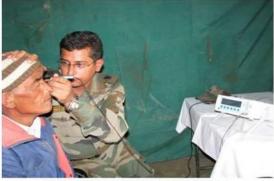

Glimpses of First Ever Mega Camp at the height of 14106 feet : Modern Cataract Surgery by Phacoemulsification Technique at High Altitude : Sep - Oct 2011

Primary Screening Camps in a remote locations about 200 Km away from main city

Primary Screening : Recording of Visual Acuity by Non Medicals