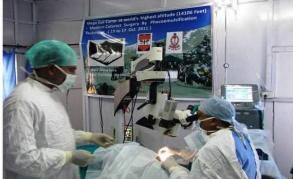

Pre Operative Care & Preparation by Nursing Staff

Surgeon Gearing up for the first ever Phacoemulsification Cataract Surgery at the height of 14106 feet on 15 Oct 2011

First ever Phacoemulsification Cataract Surgery is under progress at the height of 14106 feet on 15 Oct 2011