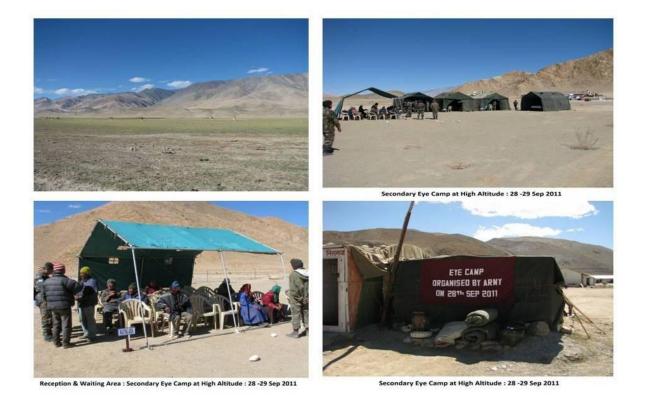

# Secondary Eye Camps: Treatment & preoperative Investigations for subsequent Phacoemulsification Surgery

Secondary Eye Camp at High Altitude : 28 -29 Sep 2011

A Scan Biometry by Ophthalmologist at Secondary Camp to calculate presumed power of IOL implant

Post Operative Care.

Post Operative Care by Operating Surgeon

Make Shift Eye Ward for Post Operative Care

Secondary Eye Camp at High Altitude : 28 - 29 Sep 2011

Reception & Waiting Area : Secondary Eye Camp at High Altitude : 28 -29 Sep 2011

Secondary Eye Camp at High Altitude : 28 - 29 Sep 2011