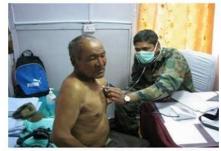

# Secondary Eye Camps: Treatment & preoperative Investigations for subsequent Phacoemulsification Surgery

Secondary Eye Camp at High Altitude : 28 -29 Sep 2011

A Scan Biometry by Ophthalmologist at Secondary Camp to calculate presumed power of IOL implant

Refraction with the help of Streak Retinoscope at Secondary Camp

Keratometry by Ophthalmologist at Secondary Camp to calculate presumed power of IOL implant

Tertiary Eye Camps on 15 to 17 Oct 2011 at the height of 14016 feet to conduct Cataract Surgery by Modern technique of Phacoemulsification with Foldable Intra Ocular Lens implantation