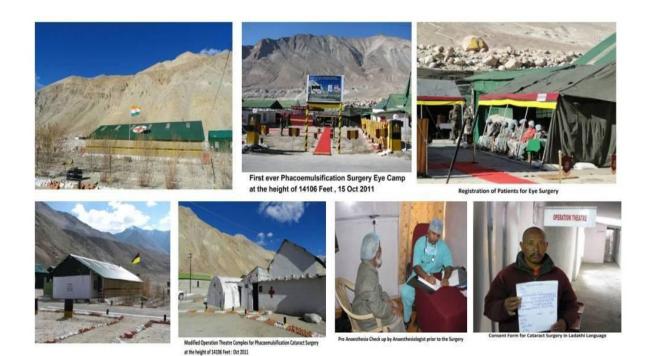

Glimpses of First Ever Mega Camp at the height of 14106 feet : Modern Cataract Surgery by Phacoemulsification Technique at High Altitude : Sep - Oct 2011

Primary Screening Camps in a remote locations about 200 Km away from main city

Refraction with the help of Streak Retinoscope at Secondary Camp

Keratometry by Ophthalmologist at Secondary Camp to calculate presumed power of IOL implant

Tertiary Eye Camps on 15 to 17 Oct 2011 at the height of 14016 feet to conduct Cataract Surgery by Modern technique of Phacoemulsification with Foldable Intra Ocular Lens implantation

Pre Operative Care & Preparation by Nursing Staff

Surgeon Gearing up for the first ever Phacoemulsification Cataract Surgery at the height of 14106 feet on 15 Oct 2011

First ever Phacoemulsification Cataract Surgery is under progress at the height of 14106 feet on 15 Oct 2011