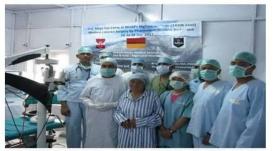

Second Mega Eye Camp at 14106 ft height : 24 - 26 Jun 2012 : Operating Team with patient soon after Phacoemulsification Surgery